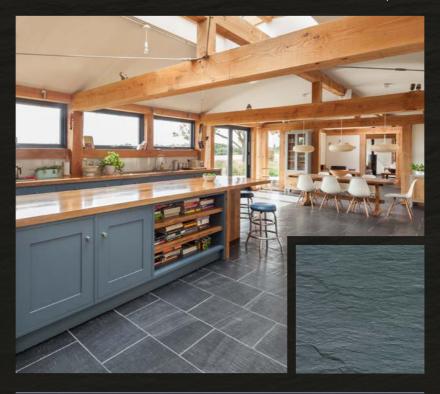

## WELSH SLATE INTERNAL FLOOR TILES

Made from the finest welsh slate mined and quarried from the heart of Snowdonia, North Wales.

## WELSH BLUE-GREY PAVING SLATE

Made from the finest welsh slate mined and quarried from the heart of Snowdonia, North Wales.