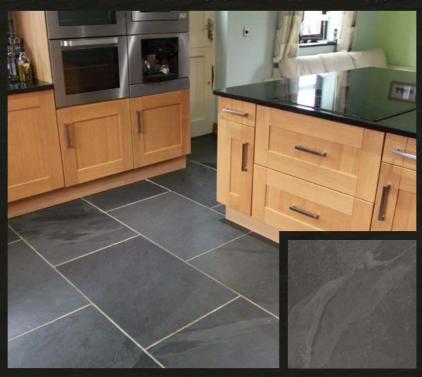

## BRAZILIAN BLACK INTERNAL FLOOR TILES

Made from the finest slate mined and quarried from Brazil.

#### SIZES

300 x 300 x 10mm 400 x 400 x 10mm 600 x 300 x 10mm

600 x 400 x 10mm

600 x 600 x 10mm

900 x 600 x 10mm

800 x 400 x 10mm

1200 x 900 x 10mm Other sizes are available on request

CHOICE OF PATTERNS: ETRUSCAN / HELIOS / FARMHOUSE