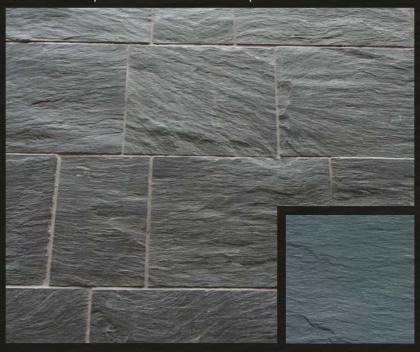

## WELSH BLUE-GREY PAVING SLATE

Made from the finest welsh slate mined and quarried from the heart of Snowdonia, North Wales.

#### STANDARD SIZES

300 x 300 x 20mm

400 x 400 x 20mm

500 x 500 x 20mm 600 x 300 x 20mm

600 x 400 x 20mm