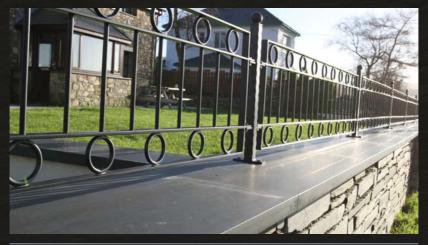

### COPING SLATE HONED FINISH

Manufactured with precision and quality. Made from the finest slate, available in standard size width

Capping your wall in slate will prevent water penetrating your wall, its acid and alkali resistant as well as UV resistant.

Manufactured and cut to your specific width and length, drip chanel included with a choice of profile.

Once Weathered

Twice Weathered

Plain Straight

PREMIUM PRODUCT