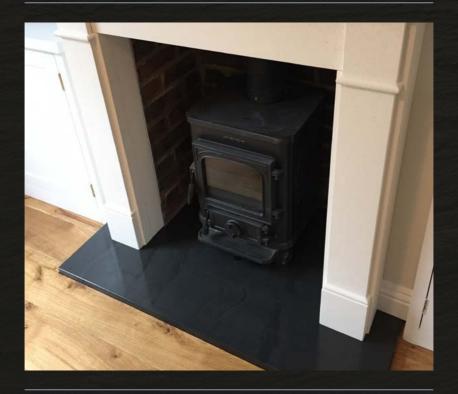

## SLATE HEARTHS & SURROUND

We manufacture our stone in a variety of thicknesses with a choice of standard sizes or bespoke made to your specific size and shape. Available in various thicknesses with a choice of finish from smooth fine rubbed to a natural riven cleft finish.

WELSH SLATE MONT BLACK FINE RUBBED RIVEN CLEFT CUT TO SIZE EDGE DETAIL