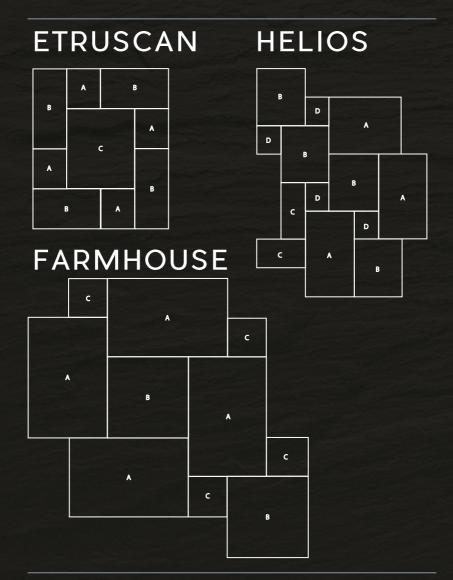

## BRAZILIAN BLACK INTERNAL FLOOR TILES

Made from the finest slate mined and quarried from Brazil.

#### SIZES

300 x 300 x 10mm 400 x 400 x 10mm 600 x 300 x 10mm

600 x 400 x 10mm

600 x 600 x 10mm

900 x 600 x 10mm

800 x 400 x 10mm

1200 x 900 x 10mm Other sizes are available on request

CHOICE OF PATTERNS: ETRUSCAN / HELIOS / FARMHOUSE

## BRAZILIAN BLUE INTERNAL FLOOR TILES

Made from the finest slate mined and quarried from Brazil.

#### SIZES

300 x 300 x 10mm

400 x 400 x 10mm 600 x 300 x 10mm

600 x 400 x 10mm

600 x 600 x 10mm

900 x 600 x 10mm

800 x 400 x 10mm

1200 x 900 x 10mm Other sizes are available on request

**CHOICE OF PATTERNS: ETRUSCAN / HELIOS / FARMHOUSE** 

#### PATTERN - ETRUSCAN

CONSIST OF 300 x 300

600 x 300 600 x 600

900 x 600

#### **PATTERN - HELIOS**

CONSIST OF 300 x 300

600 x 300

600 x 600

All 20mm thick / Specified sizes are available on request / All thicknesses are nominal

## EXTERNAL PAVING PATTERN