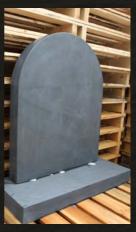

## MEMORIAL QUALITY HEADSTONES

Memorial quality Welsh slate Headstones are available in a standard size or bespoke made to your sizes and shape. Available in 50mm and 75mm thick. Smooth fine rubbed surface. Namm fixings available on request. Slate base available in various sizes.

SQUARE TOP OGEE TOP HALF ROUND SWIFT TOP GOTHIC TOP