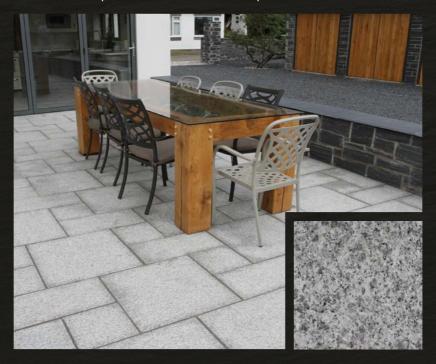

## LIGHT CLASSIC GRANITE PAVING

Flamed finish granite paving light in color with natural specs.

STANDARD SIZES 500 x 500 x 30mm **PATTERN - HELIOS** 

All 30mm thick / Specified sizes are available on request / All thicknesses are nominal