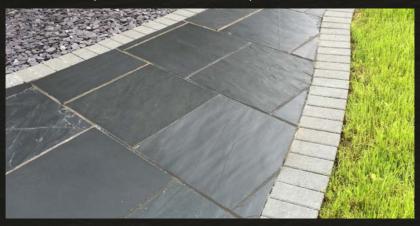

## WELSH BLUE-GREY PAVING SLATE

Made from the finest welsh slate mined and quarried from the heart of Snowdonia, North Wales.

#### STANDARD SIZES

300 x 300 x 20mm

400 x 400 x 20mm

500 x 500 x 20mm 600 x 300 x 20mm

600 x 400 x 20mm

#### **PATTERN - Y DDRAIG**

MADE OF 250 x 250

500 x 250

500 x 500

All 20mm thick / Specified sizes are available on request / All thicknesses are nominal