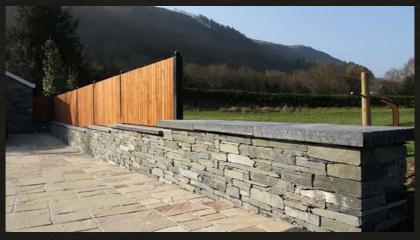

#### SLATE WALLING

### PILLERED WALLING

### RUSTIC WALLING

#### **PROJECT PACK**

5m<sup>2</sup> per pack natural split face 100m on bed. Random blocks of slate that varies in widths and lengths.