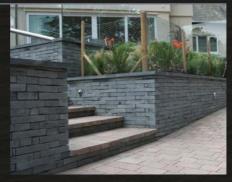

### COPING SLATE HONED FINISH

Manufactured with precision and quality. Made from the finest slate, available in standard size width

Capping your wall in slate will prevent water penetrating your wall, its acid and alkali resistant as well as UV resistant.

Manufactured and cut to your specific width and length, drip chanel included with a choice of profile.

Once Weathered

Twice Weathered

Plain Straight

PREMIUM PRODUCT

### COPING SLATE CLEFT RIVEN SLATE

Manufactured with precision and quality. Made from the finest slate, available in standard size width

#### STANDARD SIZES

300mm wide

500mm wide 600mm wide

All in a 30mm thickness