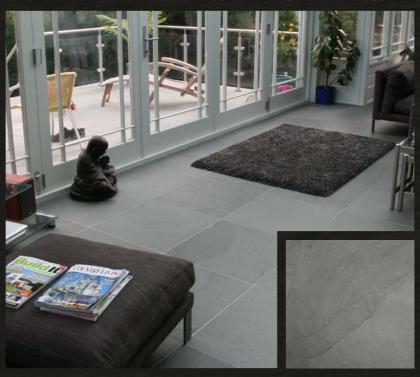

### NEPTUNE GREY EXTERNAL PAVING SLATE

Imported from China for its slate blue grey colour and its natural texture.

#### STANDARD SIZES

300 x 300

600 x 300

600 x 600

900 x 600

with an additional sizes

900 x 900

all 20mm thick