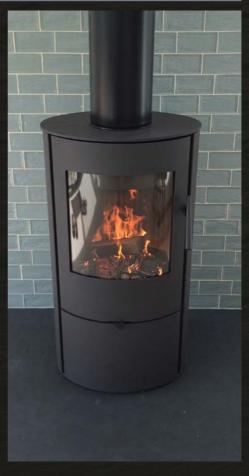

## SLATE HEARTHS & SURROUND

We manufacture our stone in a variety of thicknesses with a choice of standard sizes or bespoke made to your specific size and shape. Available in various thicknesses with a choice of finish from smooth fine rubbed to a natural riven cleft finish.

WELSH SLATE MONT BLACK FINE RUBBED RIVEN CLEFT CUT TO SIZE EDGE DETAIL