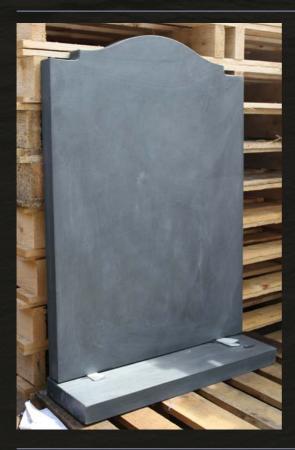

## MEMORIAL QUALITY HEADSTONES

Memorial quality Welsh slate Headstones are available in a standard size or bespoke made to your sizes and shape. Available in 50mm and 75mm thick. Smooth fine rubbed surface. Namm fixings available on request. Slate base available in various sizes.

SQUARE TOP OGEE TOP HALF ROUND SWIFT TOP GOTHIC TOP