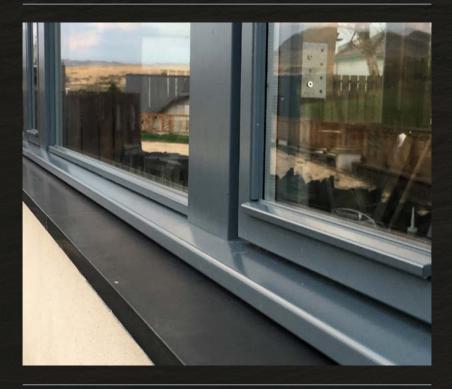

#### WINDOW SILLS

Manufactured with precision and quality. Made from the finest slate, available in standard size width

Window sills are manufactured in standard lengths or cut to your specific size and shape.

With two profile options available in plain straight or weathered

Resistant to Acid & Alkali

Water absorption less than 0.03%

Is not effected by UV Light

Various thicknesses available

#### WELSH DARK BLUE FINE RUBBED SLATE WINDOW SILLS

Made from the finest slate a premium product that can be manufactured to your specific size, thickness and shape.