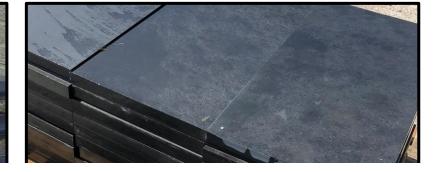

Cleft Black Graphite Slate Coping Standard sizes are all available to purchase with special pieces on request, bespoke items such as corners, additional edges or made to order pieces can be bought on request please contact our office to request you quotation through our contact form or sales@slateandstone.net

\* Please note that the below prices are subject to a minimum order quantity of 6 and delivery and VAT would be extra.

Cleft is a term used to describe the natural texture of this slate. Its surface and thickness is consistant.