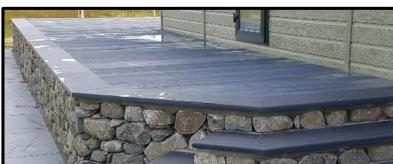

Cleft Black Graphite Slate Coping Standard sizes are all available to purchase with special pieces on request, bespoke items such as corners, additional edges or made to order pieces can be bought on request please contact our office to request you quotation through our contact form or sales@slateandstone.net

\* Please note that the below prices are subject to a minimum order quantity of 6 and delivery and VAT would be extra.

Cleft is a term used to describe the natural texture of this slate. Its surface and thickness is consistant.