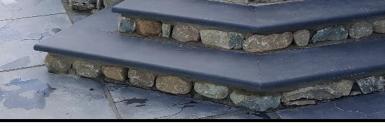

Cleft Black Graphite Slate Coping Standard sizes are all available to purchase with special pieces on request, bespoke items such as corners, additional edges or made to order pieces can be bought on request please contact our office to request you quotation through our contact form or sales@slateandstone.net

\* Please note that the below prices are subject to a minimum order quantity of 6 and delivery and VAT would be extra.

Cleft is a term used to describe the natural texture of this slate. Its surface and thickness is consistant.