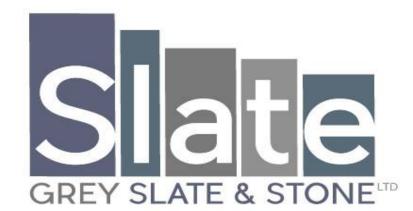

Cleft Black Graphite Slate Coping Standard sizes are all available to purchase with special pieces on request, bespoke items such as corners, additional edges or made to order pieces can be bought on request please contact our office to request you quotation through our contact form or sales@slateandstone.net

\* Please note that the below prices are subject to a minimum order quantity of 6 and delivery and VAT would be extra.

N/A

N/A

N/A

Cleft is a term used to describe the natural texture of this slate. Its surface and thickness is consistant.