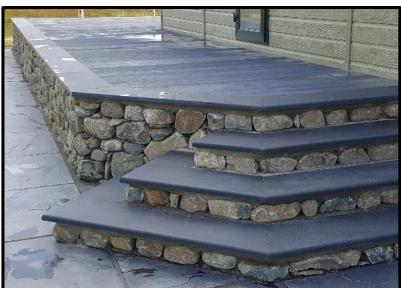

Cleft Black Graphite Slate Coping Standard sizes are all available to purchase with special pieces on request, bespoke items such as corners, additional edges or made to order pieces can be bought on request please contact our office to request you quotation through our contact form or sales@slateandstone.net

\* Please note that the below prices are subject to a minimum order quantity of 6 and delivery and VAT would be extra.

N/A

N/A

N/A

Cleft is a term used to describe the natural texture of this slate. Its surface and thickness is consistant.