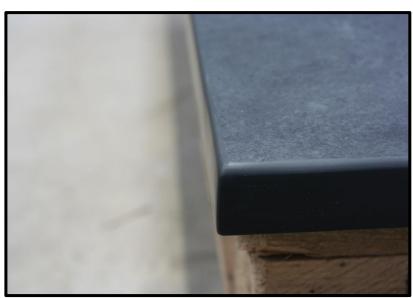

Cleft Black Graphite Slate Coping Standard sizes are all available to purchase with special pieces on request, bespoke items such as corners, additional edges or made to order pieces can be bought on request please contact our office to request you quotation through our contact form or sales@slateandstone.net

\* Please note that the below prices are subject to a minimum order quantity of 6 and delivery and VAT would be extra.

N/A

N/A

N/A

Cleft is a term used to describe the natural texture of this slate. Its surface and thickness is consistant.